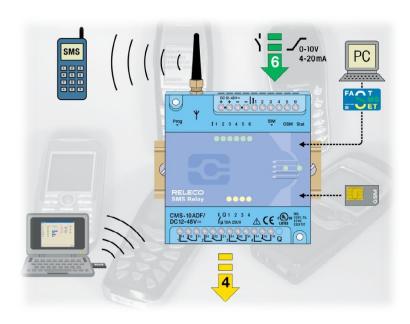

### **REMOTE AUTOMATION MONITORING & CONTROL**

- Six inputs for sensors, transducers, switches.
- SMS and email out upon input activation.
- 4 C/O outputs 5A 250V.
- SMS in to control / command output switching.
- Wide application possibilities used worldwide.

## **COMMUNICATION**

- Operates on 3G and GSM networks
- Internal contacts list mobile phone and email addresses.
- Alarm message sent to (max) 5 contacts on input activation/high, by SMS or email.
- Second message sent upon normal input state being reached again.
- Periodic status reporting for data log.
- SMS into device to enquire input & output status from any recognized phone number.
- SMS into device to control & switch outputs any recognized phone number.
- App for Android operated smartphones.

# **OUTPUTS - ELECTROMECHANICAL**

- Controlled remotely by SMS
- Rated 250V, 5A

## **CONFIGURATION SOFTWARE**

- Simple Windows based software
- Set device name & details
- Set all custom messages
- Set all analogue input threasholds
- · Add contacts details
- Label inputs and outputs
- Set desired output control messages
- Programmable by remoted control using a GSM modem
- Supplied on disk and downloadable