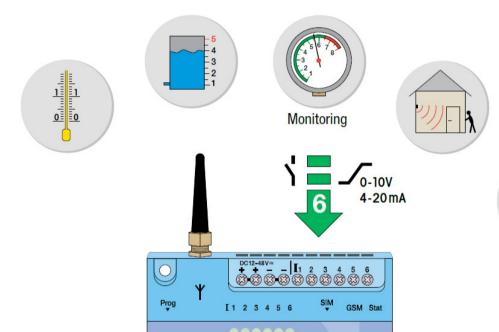

## **INPUTS – BINARY OR ANALOGUE**

### Digital (binary) inputs

• Trigger voltage 9.5V DC / 85V AC

#### **Analogue inputs**

- Select 0 10 V or 4 20 mA.
- Selectable units, eg. I, kg, m3, psi, F, sqm, lbs.
- Any min/max value can be defined. Scale adjustment automatic.
- Automatic alerting if min/max values are exceeded.