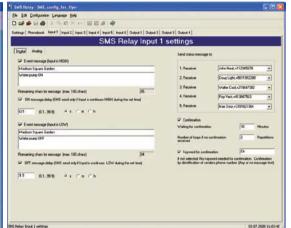

## **CONFIGURATION SOFTWARE**

- Simple Windows based software
- Set device name & details
- Set all custom messages
- Set all analogue input threasholds
- · Add contacts details
- Label inputs and outputs
- Set desired output control messages
- Programmable by remoted control using a GSM modem
- Supplied on disk and downloadable