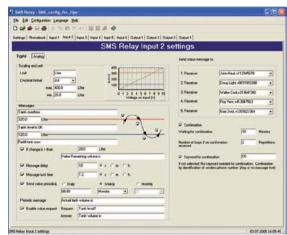

## **CONFIGURATION SOFTWARE**

- Simple Windows based software
- Set device name & details
- Set all custom messages
- Set all analogue input threasholds
- · Add contacts details
- Label inputs and outputs
- Set desired output control messages
- Programmable by remoted control using a GSM modem
- Supplied on disk and downloadable