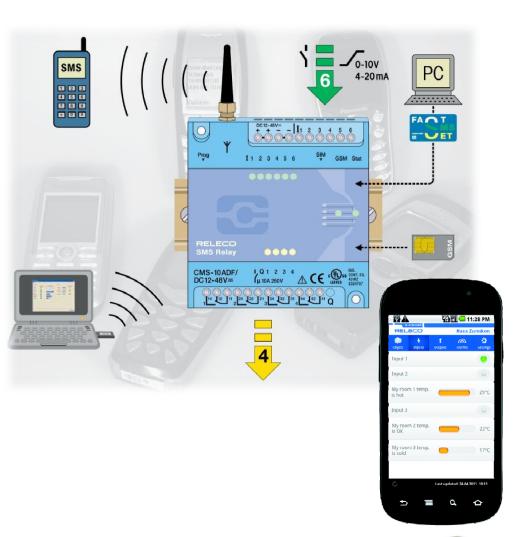

### **REMOTE AUTOMATION MONITORING & CONTROL**

- Six inputs for sensors, transducers, switches.
- SMS and email out upon input activation.
- 4 C/O outputs 5A 250V.
- SMS in to control / command output switching.
- Wide application possibilities used worldwide.

## **COMMUNICATION**

- Operates on 3G and GSM networks
- Internal contacts list mobile phone and email addresses.
- Alarm message sent to (max) 5 contacts on input activation/high, by SMS or email.
- Second message sent upon normal input state being reached again.
- Periodic status reporting for data log.
- SMS into device to enquire input & output status from any recognized phone number.
- SMS into device to control & switch outputs any recognized phone number.
- App for Android operated smartphones.

# **OUTPUTS - ELECTROMECHANICAL**

- Controlled remotely by SMS
- Rated 250V, 5A

## **CONFIGURATION SOFTWARE**

- Simple Windows based software
- Set device name & details
- Set all custom messages
- Set all analogue input threasholds
- · Add contacts details
- Label inputs and outputs
- Set desired output control messages
- Programmable by remoted control using a GSM modem
- Supplied on disk and downloadable