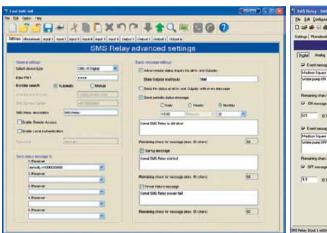

## **CONFIGURATION SOFTWARE**

- Simple Windows based software
- Set device name & details
- Set all custom messages
- Set all analogue input threasholds
- · Add contacts details
- Label inputs and outputs
- Set desired output control messages
- Programmable by remoted control using a GSM modem
- Supplied on disk and downloadable