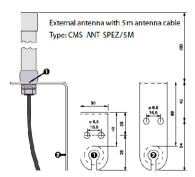

For installation inside a control panel, the small device aerial may not be suitable and needs to be replaced by the antenna with magnetic pod (CMS-ANT-MAG/2.5M) or by the external antenna (CMS-ANT-SPEZ/5M).

These two antennas provide considerably better results and improve communication with the mobile network.

Please ask our product specialists if you require any support.