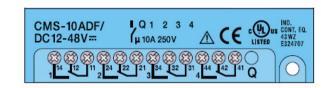

## **TECHNICAL DATA**

| Тур                      | CMS-10F/AC110-240V                                                     | CMS-10F/DC12-48V                     | CMS-10ADF/DC12-48V                                                    | CMS-10ACDF/DC12-48V                                                                                |
|--------------------------|------------------------------------------------------------------------|--------------------------------------|-----------------------------------------------------------------------|----------------------------------------------------------------------------------------------------|
| Operating voltage        | AC 110-240VA 50/60Hz                                                   | DC 12-48VD 👓 max. 10%                | DC 12-48 VD 👓 max. 10%                                                | DC 12-48VD 👓 max. 10%                                                                              |
| Power consumption        | 8VA/6W                                                                 | 4,2 W                                | 4,2W                                                                  | 4,2W                                                                                               |
| Switching capacity       | 4x 10 Å 250 V; Sum of current max. 20 Å                                |                                      |                                                                       |                                                                                                    |
| Temperature range        | Tu: -25+55° C; Rel. humidity: 1095% (non condensing); Protection IP 20 |                                      |                                                                       |                                                                                                    |
| Inputs                   | 6x digital<br>(trigger level 85 V a)                                   | 6x digital<br>(trigger level 9,5 Vd) | 6x digital and /or alalog<br>(trigger level 9,5Vd)<br>(analog 0-10Vd) | 2 x analog (4-20 mA)<br>4 x digital and /or alalog<br>(trigger level 9,5 V d)<br>(analog 0-10 V d) |
| Outputs                  | 4x CO contacts μ10 A/250V AC-1                                         |                                      |                                                                       |                                                                                                    |
| Provider (Phone/Network) | User selectable (dependent on SIM card)                                |                                      |                                                                       |                                                                                                    |
| Frequency                | GSM QuadBand (850; 900; 1800; 1900 MHz)                                |                                      |                                                                       |                                                                                                    |