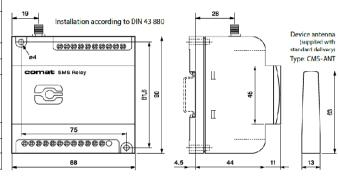

#### Installation note

The base unit device is delivered fully operational and includes the small aerial CMS-ANT.

Before installation, the final location of installation must be taken into consideration.